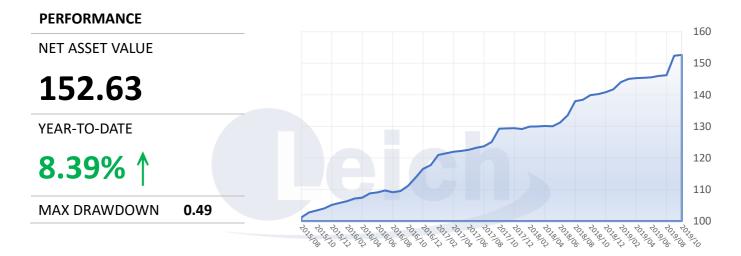

## **MONTHLY PERFORMANCE(NAV)**

| Year | Jan    | Feb   | Mar   | Apr   | May    | Jun   | Jul   | Aug    | Sep   | Oct   | Nov   | Dec   | YTD    |
|------|--------|-------|-------|-------|--------|-------|-------|--------|-------|-------|-------|-------|--------|
| 2015 |        | •     | -     | •     | •      | •     | -     | 1.20%  | 1.56% | 0.57% | 0.64% | 1.10% | 5.16%  |
| 2016 | 0.56%  | 0.51% | 0.85% | 0.24% | 1.25%  | 0.30% | 0.53% | -0.49% | 0.31% | 1.49% | 2.36% | 2.48% | 10.84% |
| 2017 | 1.04%  | 2.69% | 0.44% | 0.40% | 0.23%  | 0.26% | 0.55% | 0.39%  | 1.09% | 3.38% | 0.05% | 0.06% | 11.04% |
| 2018 | -0.19% | 0.60% | 0.04% | 0.11% | -0.07% | 0.89% | 1.77% | 3.35%  | 0.32% | 1.08% | 0.21% | 0.42% | 8.80%  |
| 2019 | 0.64%  | 1.62% | 0.71% | 0.18% | 0.06%  | 0.09% | 0.33% | 0.13%  | 4.22% | 0.17% |       |       | 8.39%  |